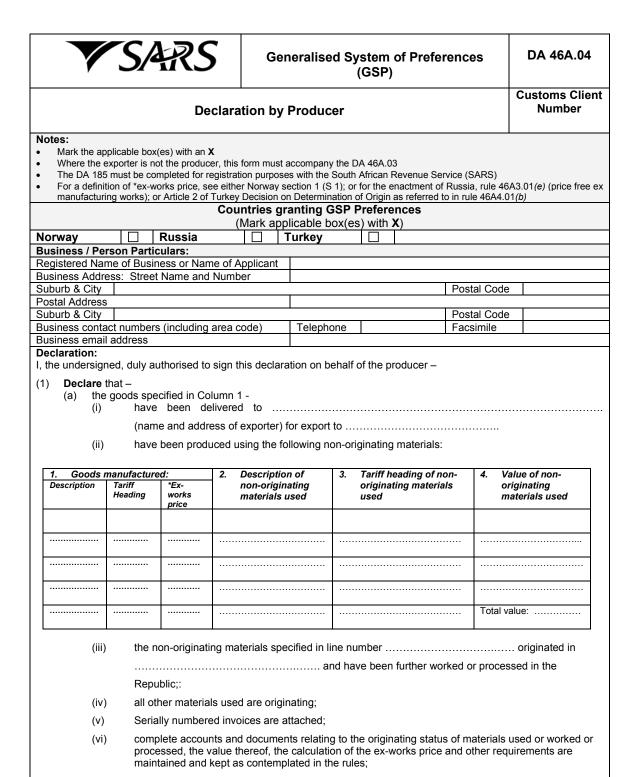

# Amendment to the Schedule to the Rules

**5.** (a) Item 202.00 of the Schedule to the Rules is hereby amended by the substitution of the following forms:

"DA 46A.04 Declaration by producer

DA 185 Application form: Registration/Licensing of Customs and Excise Clients

| (2)    | State  | e that - |             |             |                                                                                        |                      |        |  |  |  |  |  |  |
|--------|--------|----------|-------------|-------------|----------------------------------------------------------------------------------------|----------------------|--------|--|--|--|--|--|--|
|        | (a)    | the info | rmation in  | this applic | ation is true and corr                                                                 | ect;                 |        |  |  |  |  |  |  |
|        | (b)    | the goo  | ds comply   | with the o  | h the origin requirements for these goods in the Generalised System of Preferences for |                      |        |  |  |  |  |  |  |
|        |        | goods 6  | exported to | )           |                                                                                        |                      |        |  |  |  |  |  |  |
| Initia | ls and | surname  | е           |             |                                                                                        | Status (e.g. Directo | r):    |  |  |  |  |  |  |
| Signa  | ature: |          |             |             | Date:                                                                                  |                      | Place: |  |  |  |  |  |  |