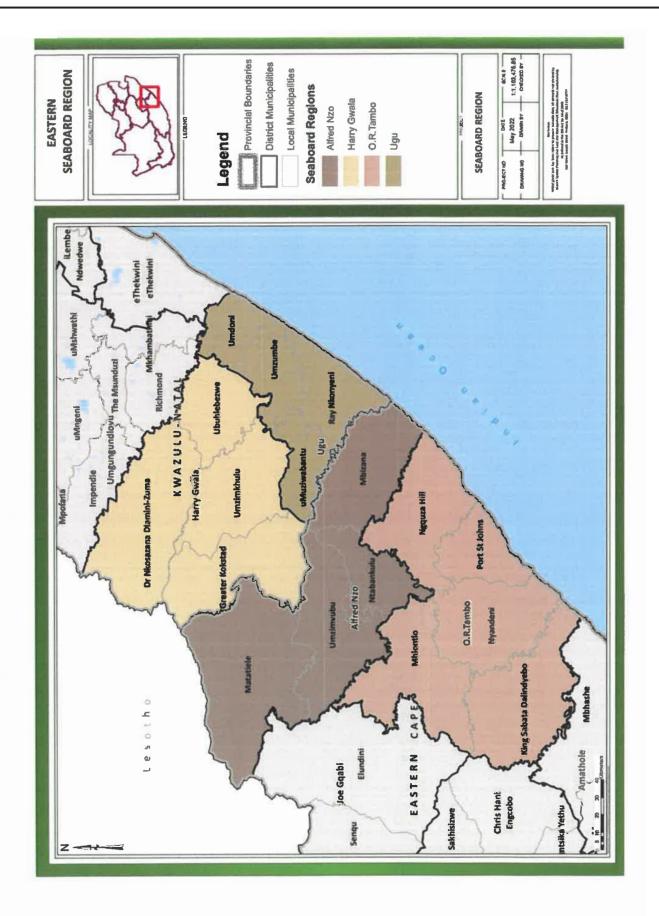

### 1. DELINEATION OF THE REGION

The region will cover the geographic area of the provinces of the Eastern Cape and the KwaZulu Natal. The following district and local municipalities are included as part of the Eastern Seaboard Region:

| KWAZULU NATAL PROVINCE                          | EASTERN CAPE PROVINCE                                              |
|-------------------------------------------------|--------------------------------------------------------------------|
| HARRY GWALA DISTRICT<br>MUNICIPALITY            | OR TAMBO DISTRICT MUNICIPALITY                                     |
| Dr Nkosazana-Dlamini Zuma Local<br>Municipality | Ingquza Hills Local Municipality  Port St Johns Local Municipality |
| Greater Kokstad Local Municipality              | Nyandeni Local Municipality                                        |
| Ubuhlebezwe Local Municipality                  | Mhlontlo Local Municipality                                        |
| Umzimkhulu Local Municipality                   | King Sabatha Dalindyebo Local Municipality                         |
|                                                 |                                                                    |
| UGU DISTRICT MUNICIPALITY                       | ALFRED NZO DISTRICT MUNICIPALITY                                   |
| Ray Nkonyeni Local Municipality                 | Matatiele Local Municipality                                       |
| Umdoni Local Municipality                       | Umzimbuvu Local Municipality                                       |
| Umzumbe Local Municipality                      | Mbizana Local Municipality                                         |
| Umuziwabantu Local Municipality                 | Ntabankulu Local Municipality                                      |