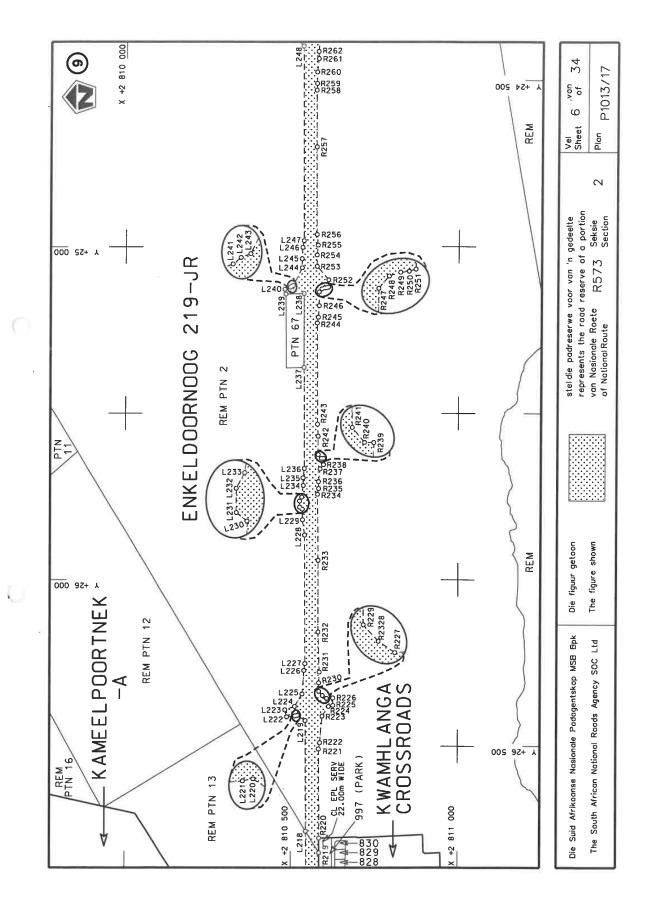

#### **DECLARATION AMENDMENT OF NATIONAL ROAD R573 SECTION 2**

AMENDMENT OF DECLARATION No 650 OF 2015.

By virtue of section 40(1)(b) of the South African National Roads Agency Limited and the National Roads Act 1998 (Act No. 7 of 1998), I hereby amend Declaration No. 650 of 2015 by substituting paragraph (I) of the Schedule, with the accompanying sheets 1 to 34 of Plan No. P1013/17.

(National Road R573 Section 2: Gauteng / Mpumalanga Provincial Border – Mpumalanga / Limpopo Provincial Border)

MINISTER OF TRANSPORT

This gazette is also available free online at www.gpwonline.co.za

DEPARTEMENT VAN VERVOER