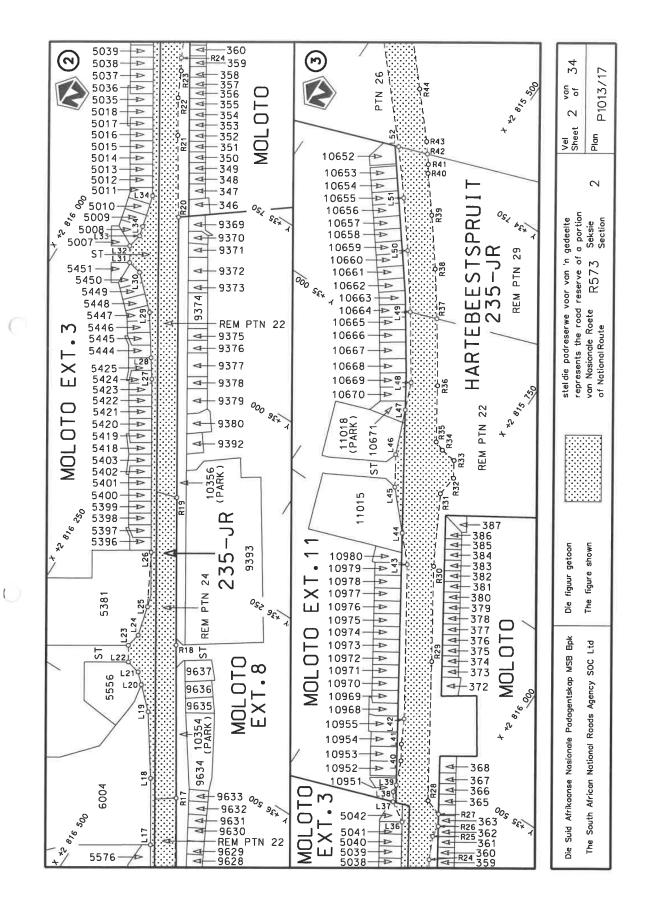

#### **DECLARATION AMENDMENT OF NATIONAL ROAD R573 SECTION 2**

AMENDMENT OF DECLARATION No 650 OF 2015.

By virtue of section 40(1)(b) of the South African National Roads Agency Limited and the National Roads Act 1998 (Act No. 7 of 1998), I hereby amend Declaration No. 650 of 2015 by substituting paragraph (I) of the Schedule, with the accompanying sheets 1 to 34 of Plan No. P1013/17.

(National Road R573 Section 2: Gauteng / Mpumalanga Provincial Border – Mpumalanga / Limpopo Provincial Border)

MINISTER OF TRANSPORT

This gazette is also available free online at www.gpwonline.co.za

DEPARTEMENT VAN VERVOER