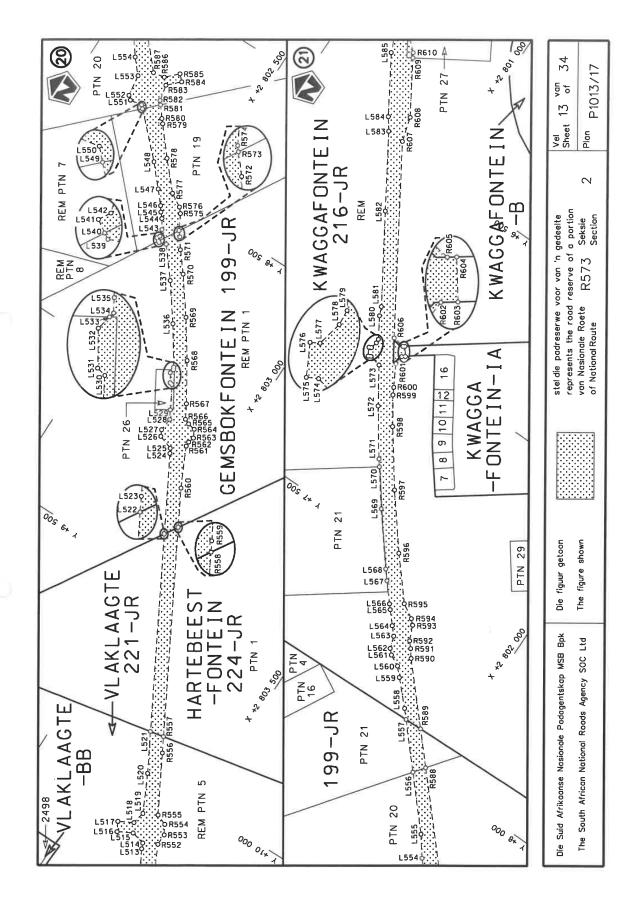

#### **DECLARATION AMENDMENT OF NATIONAL ROAD R573 SECTION 2**

AMENDMENT OF DECLARATION No 650 OF 2015.

By virtue of section 40(1)(b) of the South African National Roads Agency Limited and the National Roads Act 1998 (Act No. 7 of 1998), I hereby amend Declaration No. 650 of 2015 by substituting paragraph (I) of the Schedule, with the accompanying sheets 1 to 34 of Plan No. P1013/17.

(National Road R573 Section 2: Gauteng / Mpumalanga Provincial Border – Mpumalanga / Limpopo Provincial Border)

MINISTER OF TRANSPORT

This gazette is also available free online at www.gpwonline.co.za

DEPARTEMENT VAN VERVOER