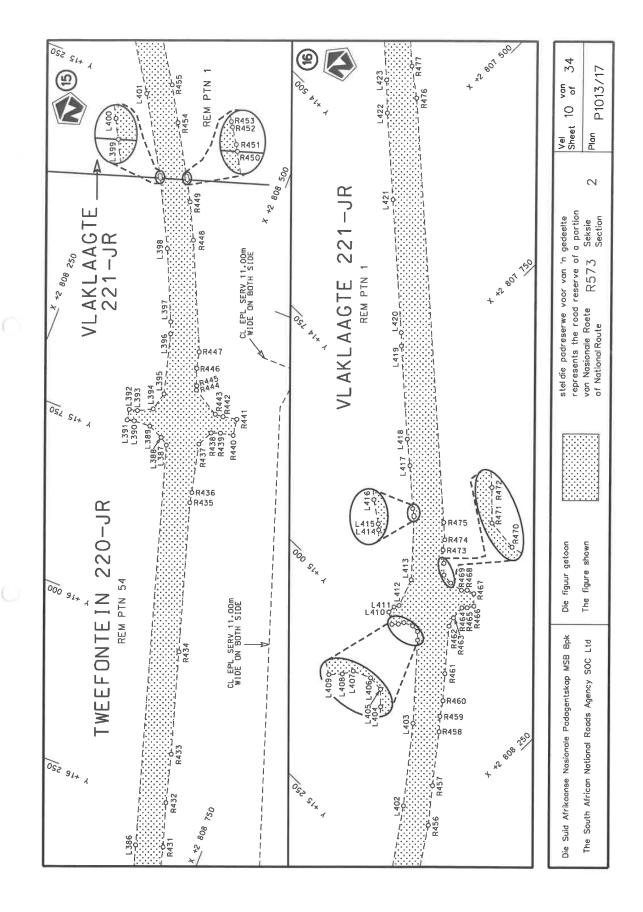

#### **DECLARATION AMENDMENT OF NATIONAL ROAD R573 SECTION 2**

AMENDMENT OF DECLARATION No 650 OF 2015.

By virtue of section 40(1)(b) of the South African National Roads Agency Limited and the National Roads Act 1998 (Act No. 7 of 1998), I hereby amend Declaration No. 650 of 2015 by substituting paragraph (I) of the Schedule, with the accompanying sheets 1 to 34 of Plan No. P1013/17.

(National Road R573 Section 2: Gauteng / Mpumalanga Provincial Border – Mpumalanga / Limpopo Provincial Border)

MINISTER OF TRANSPORT

This gazette is also available free online at www.gpwonline.co.za

DEPARTEMENT VAN VERVOER