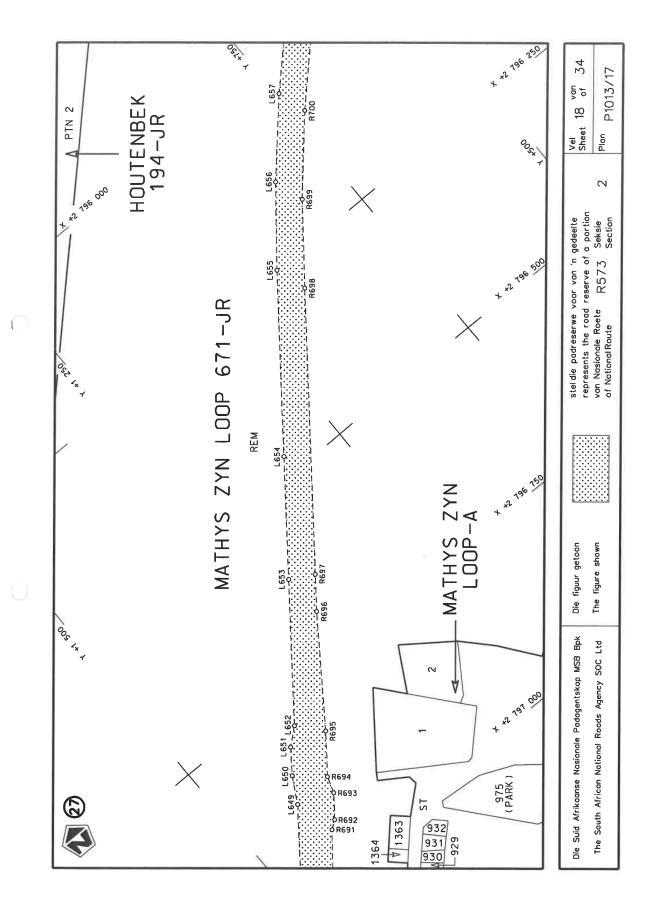

#### **DECLARATION AMENDMENT OF NATIONAL ROAD R573 SECTION 2**

AMENDMENT OF DECLARATION No 650 OF 2015.

By virtue of section 40(1)(b) of the South African National Roads Agency Limited and the National Roads Act 1998 (Act No. 7 of 1998), I hereby amend Declaration No. 650 of 2015 by substituting paragraph (I) of the Schedule, with the accompanying sheets 1 to 34 of Plan No. P1013/17.

(National Road R573 Section 2: Gauteng / Mpumalanga Provincial Border – Mpumalanga / Limpopo Provincial Border)

MINISTER OF TRANSPORT

This gazette is also available free online at www.gpwonline.co.za

DEPARTEMENT VAN VERVOER