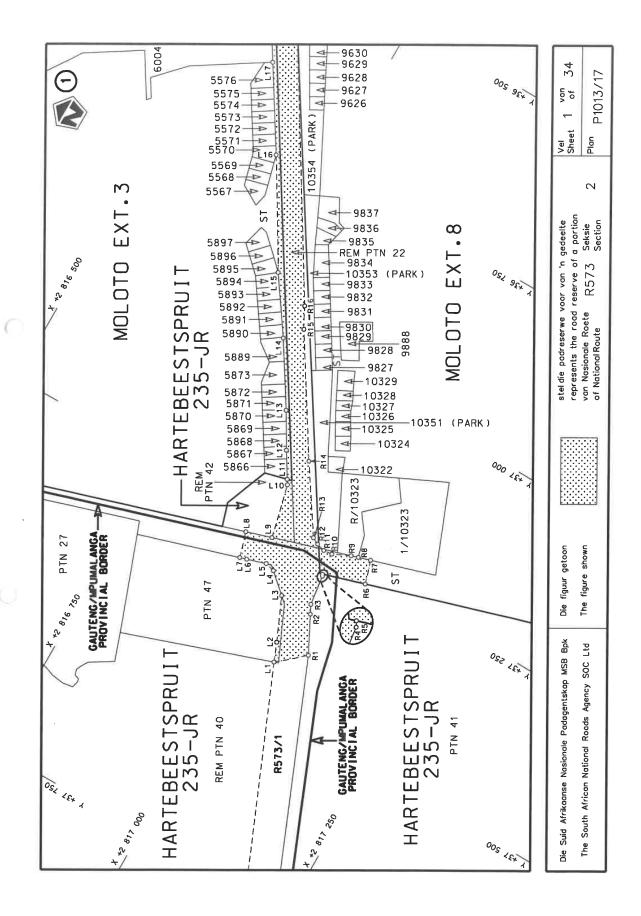

#### **DECLARATION AMENDMENT OF NATIONAL ROAD R573 SECTION 2**

AMENDMENT OF DECLARATION No 650 OF 2015.

By virtue of section 40(1)(b) of the South African National Roads Agency Limited and the National Roads Act 1998 (Act No. 7 of 1998), I hereby amend Declaration No. 650 of 2015 by substituting paragraph (I) of the Schedule, with the accompanying sheets 1 to 34 of Plan No. P1013/17.

(National Road R573 Section 2: Gauteng / Mpumalanga Provincial Border – Mpumalanga / Limpopo Provincial Border)

MINISTER OF TRANSPORT

This gazette is also available free online at www.gpwonline.co.za

DEPARTEMENT VAN VERVOER