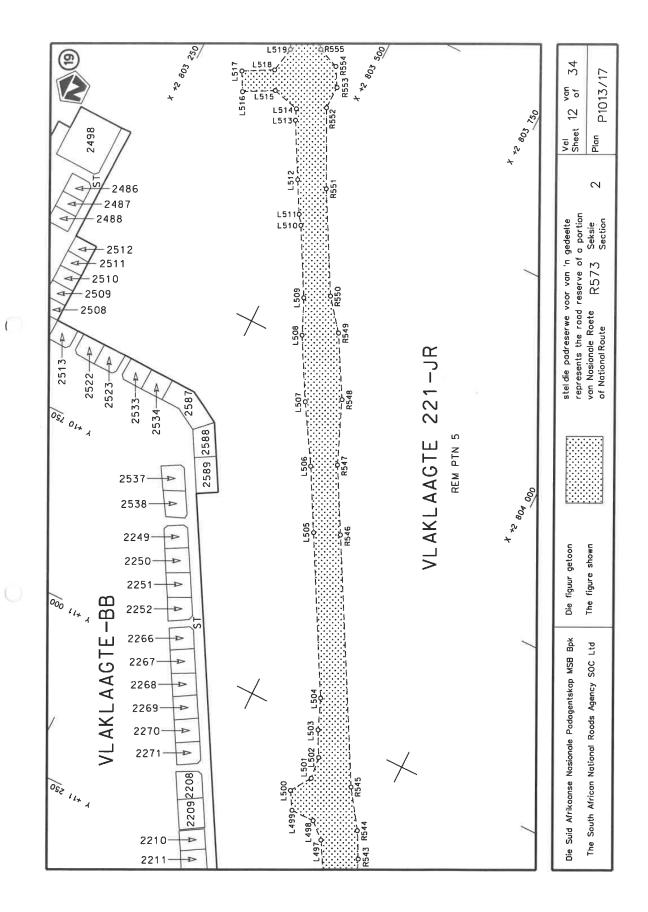

#### **DECLARATION AMENDMENT OF NATIONAL ROAD R573 SECTION 2**

AMENDMENT OF DECLARATION No 650 OF 2015.

By virtue of section 40(1)(b) of the South African National Roads Agency Limited and the National Roads Act 1998 (Act No. 7 of 1998), I hereby amend Declaration No. 650 of 2015 by substituting paragraph (I) of the Schedule, with the accompanying sheets 1 to 34 of Plan No. P1013/17.

(National Road R573 Section 2: Gauteng / Mpumalanga Provincial Border – Mpumalanga / Limpopo Provincial Border)

MINISTER OF TRANSPORT

This gazette is also available free online at www.gpwonline.co.za

DEPARTEMENT VAN VERVOER