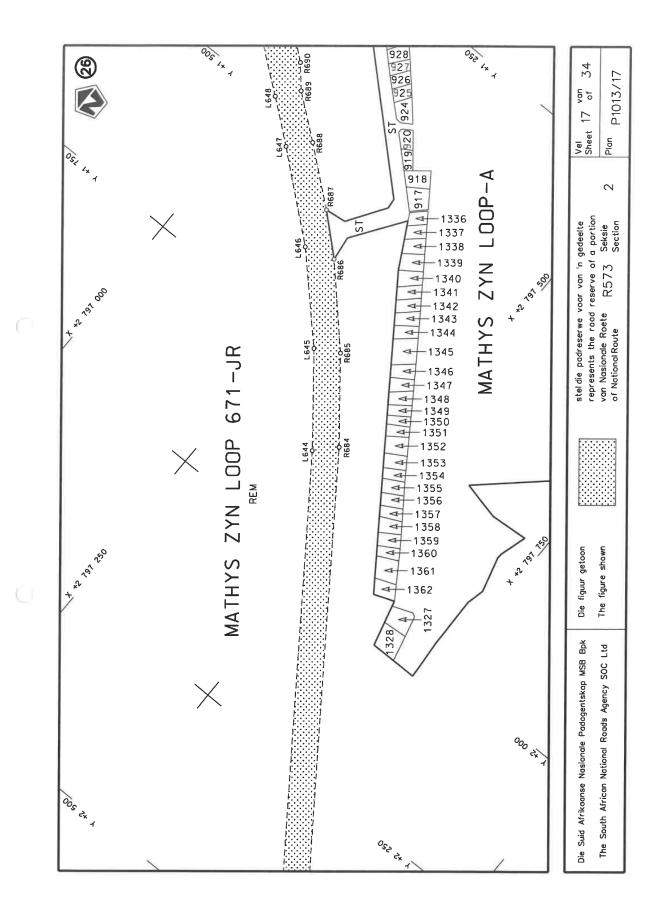

#### **DECLARATION AMENDMENT OF NATIONAL ROAD R573 SECTION 2**

AMENDMENT OF DECLARATION No 650 OF 2015.

By virtue of section 40(1)(b) of the South African National Roads Agency Limited and the National Roads Act 1998 (Act No. 7 of 1998), I hereby amend Declaration No. 650 of 2015 by substituting paragraph (I) of the Schedule, with the accompanying sheets 1 to 34 of Plan No. P1013/17.

(National Road R573 Section 2: Gauteng / Mpumalanga Provincial Border – Mpumalanga / Limpopo Provincial Border)

MINISTER OF TRANSPORT

This gazette is also available free online at www.gpwonline.co.za

DEPARTEMENT VAN VERVOER