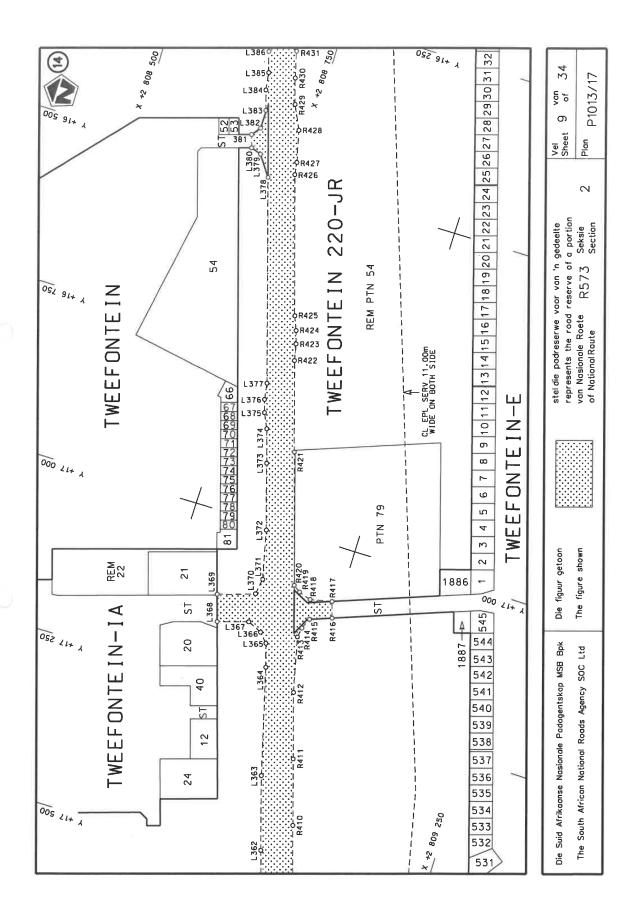

#### **DECLARATION AMENDMENT OF NATIONAL ROAD R573 SECTION 2**

AMENDMENT OF DECLARATION No 650 OF 2015.

By virtue of section 40(1)(b) of the South African National Roads Agency Limited and the National Roads Act 1998 (Act No. 7 of 1998), I hereby amend Declaration No. 650 of 2015 by substituting paragraph (I) of the Schedule, with the accompanying sheets 1 to 34 of Plan No. P1013/17.

(National Road R573 Section 2: Gauteng / Mpumalanga Provincial Border – Mpumalanga / Limpopo Provincial Border)

MINISTER OF TRANSPORT

This gazette is also available free online at www.gpwonline.co.za

DEPARTEMENT VAN VERVOER