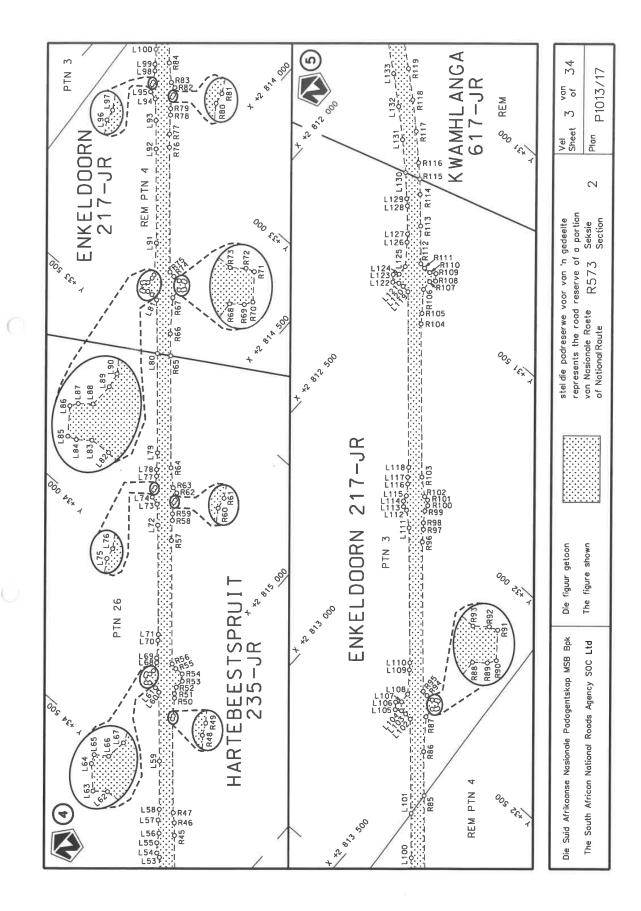

#### **DECLARATION AMENDMENT OF NATIONAL ROAD R573 SECTION 2**

AMENDMENT OF DECLARATION No 650 OF 2015.

By virtue of section 40(1)(b) of the South African National Roads Agency Limited and the National Roads Act 1998 (Act No. 7 of 1998), I hereby amend Declaration No. 650 of 2015 by substituting paragraph (I) of the Schedule, with the accompanying sheets 1 to 34 of Plan No. P1013/17.

(National Road R573 Section 2: Gauteng / Mpumalanga Provincial Border – Mpumalanga / Limpopo Provincial Border)

MINISTER OF TRANSPORT

This gazette is also available free online at www.gpwonline.co.za

DEPARTEMENT VAN VERVOER