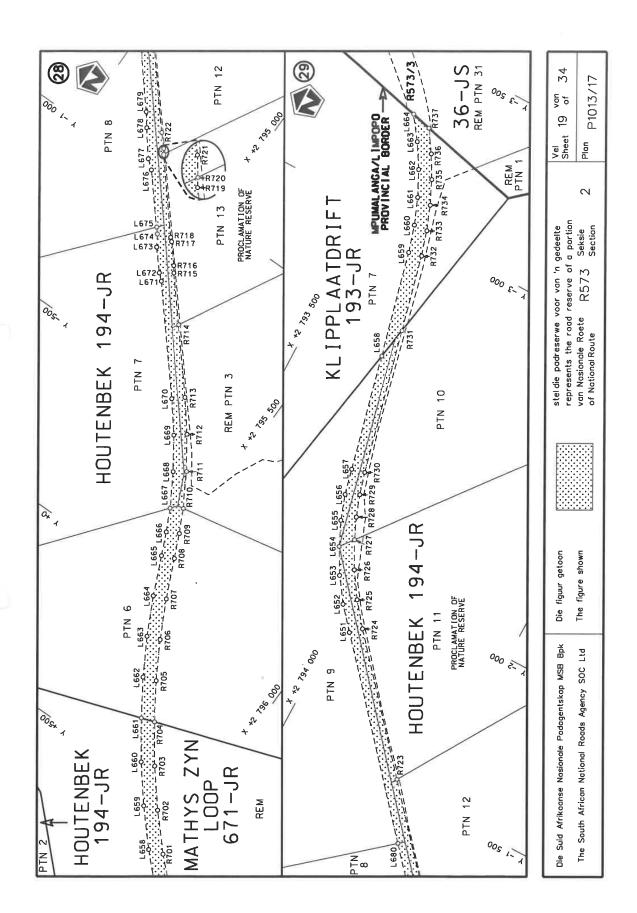

#### **DECLARATION AMENDMENT OF NATIONAL ROAD R573 SECTION 2**

AMENDMENT OF DECLARATION No 650 OF 2015.

By virtue of section 40(1)(b) of the South African National Roads Agency Limited and the National Roads Act 1998 (Act No. 7 of 1998), I hereby amend Declaration No. 650 of 2015 by substituting paragraph (I) of the Schedule, with the accompanying sheets 1 to 34 of Plan No. P1013/17.

(National Road R573 Section 2: Gauteng / Mpumalanga Provincial Border – Mpumalanga / Limpopo Provincial Border)

MINISTER OF TRANSPORT

This gazette is also available free online at www.gpwonline.co.za

DEPARTEMENT VAN VERVOER