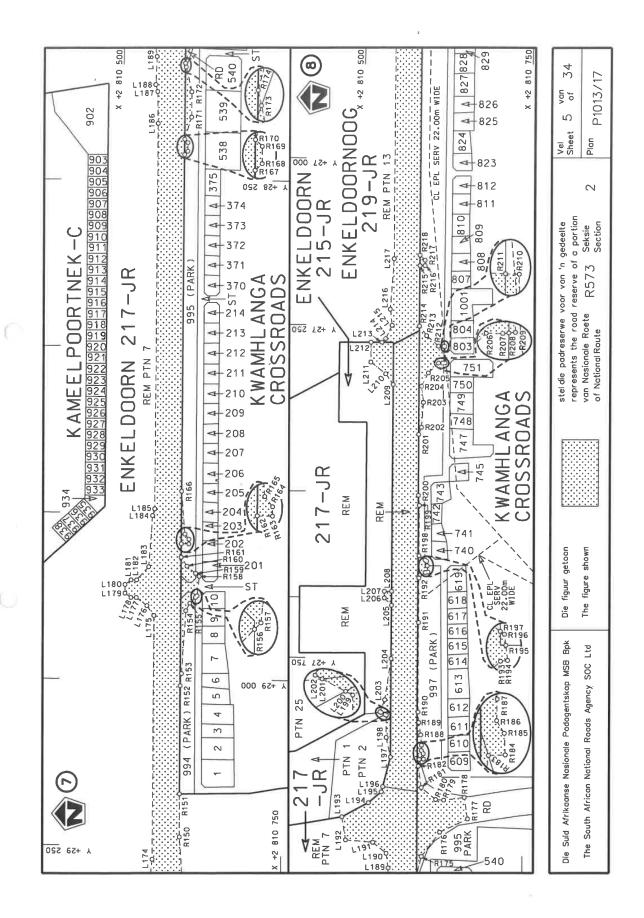

#### **DECLARATION AMENDMENT OF NATIONAL ROAD R573 SECTION 2**

AMENDMENT OF DECLARATION No 650 OF 2015.

By virtue of section 40(1)(b) of the South African National Roads Agency Limited and the National Roads Act 1998 (Act No. 7 of 1998), I hereby amend Declaration No. 650 of 2015 by substituting paragraph (I) of the Schedule, with the accompanying sheets 1 to 34 of Plan No. P1013/17.

(National Road R573 Section 2: Gauteng / Mpumalanga Provincial Border – Mpumalanga / Limpopo Provincial Border)

MINISTER OF TRANSPORT

This gazette is also available free online at www.gpwonline.co.za

DEPARTEMENT VAN VERVOER