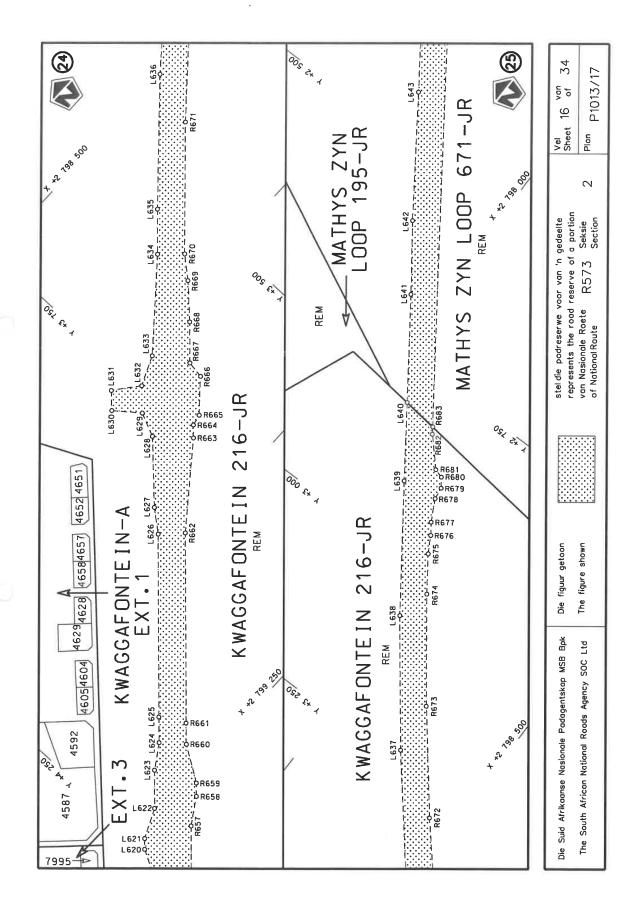

#### **DECLARATION AMENDMENT OF NATIONAL ROAD R573 SECTION 2**

AMENDMENT OF DECLARATION No 650 OF 2015.

By virtue of section 40(1)(b) of the South African National Roads Agency Limited and the National Roads Act 1998 (Act No. 7 of 1998), I hereby amend Declaration No. 650 of 2015 by substituting paragraph (I) of the Schedule, with the accompanying sheets 1 to 34 of Plan No. P1013/17.

(National Road R573 Section 2: Gauteng / Mpumalanga Provincial Border – Mpumalanga / Limpopo Provincial Border)

MINISTER OF TRANSPORT

This gazette is also available free online at www.gpwonline.co.za

DEPARTEMENT VAN VERVOER