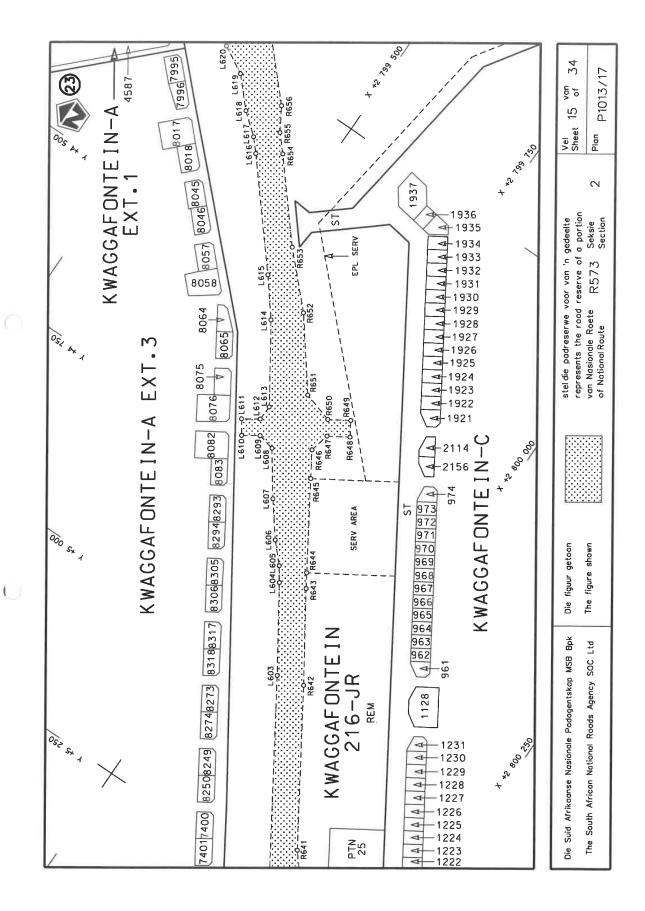

#### **DECLARATION AMENDMENT OF NATIONAL ROAD R573 SECTION 2**

AMENDMENT OF DECLARATION No 650 OF 2015.

By virtue of section 40(1)(b) of the South African National Roads Agency Limited and the National Roads Act 1998 (Act No. 7 of 1998), I hereby amend Declaration No. 650 of 2015 by substituting paragraph (I) of the Schedule, with the accompanying sheets 1 to 34 of Plan No. P1013/17.

(National Road R573 Section 2: Gauteng / Mpumalanga Provincial Border – Mpumalanga / Limpopo Provincial Border)

MINISTER OF TRANSPORT

This gazette is also available free online at www.gpwonline.co.za

DEPARTEMENT VAN VERVOER