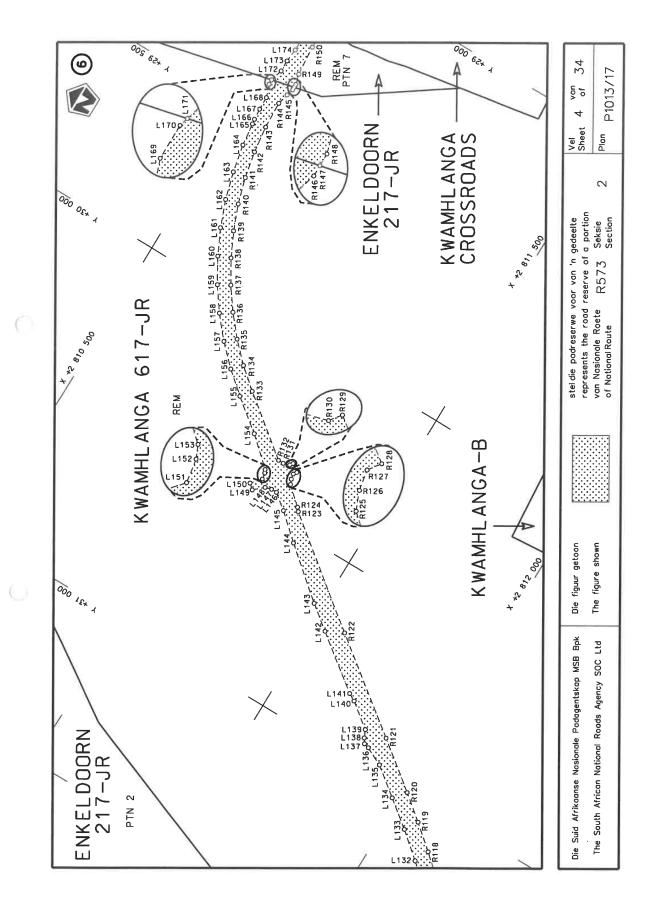

#### **DECLARATION AMENDMENT OF NATIONAL ROAD R573 SECTION 2**

AMENDMENT OF DECLARATION No 650 OF 2015.

By virtue of section 40(1)(b) of the South African National Roads Agency Limited and the National Roads Act 1998 (Act No. 7 of 1998), I hereby amend Declaration No. 650 of 2015 by substituting paragraph (I) of the Schedule, with the accompanying sheets 1 to 34 of Plan No. P1013/17.

(National Road R573 Section 2: Gauteng / Mpumalanga Provincial Border – Mpumalanga / Limpopo Provincial Border)

MINISTER OF TRANSPORT

This gazette is also available free online at www.gpwonline.co.za

DEPARTEMENT VAN VERVOER