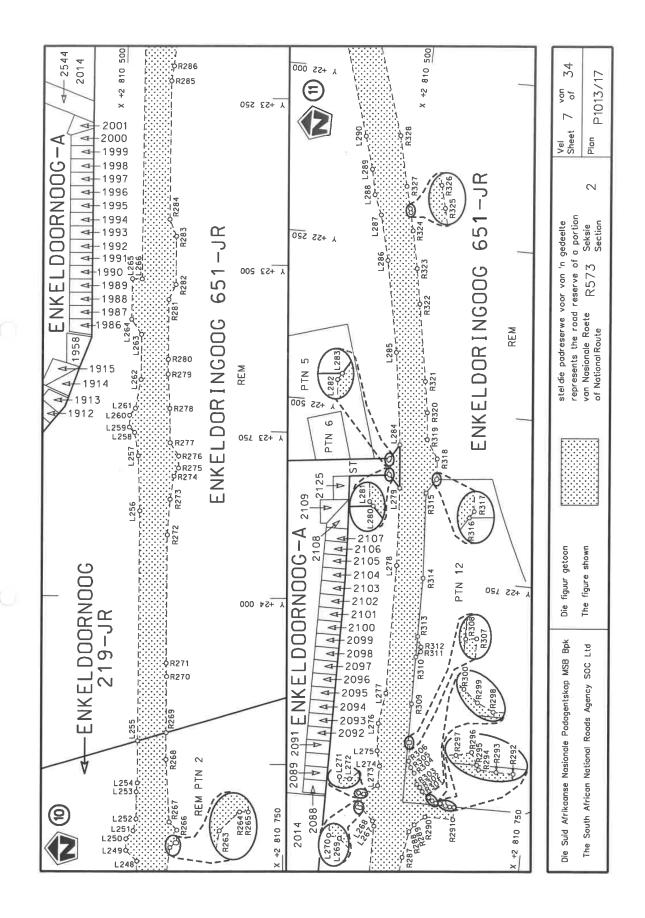

#### **DECLARATION AMENDMENT OF NATIONAL ROAD R573 SECTION 2**

AMENDMENT OF DECLARATION No 650 OF 2015.

By virtue of section 40(1)(b) of the South African National Roads Agency Limited and the National Roads Act 1998 (Act No. 7 of 1998), I hereby amend Declaration No. 650 of 2015 by substituting paragraph (I) of the Schedule, with the accompanying sheets 1 to 34 of Plan No. P1013/17.

(National Road R573 Section 2: Gauteng / Mpumalanga Provincial Border – Mpumalanga / Limpopo Provincial Border)

MINISTER OF TRANSPORT

This gazette is also available free online at www.gpwonline.co.za

DEPARTEMENT VAN VERVOER