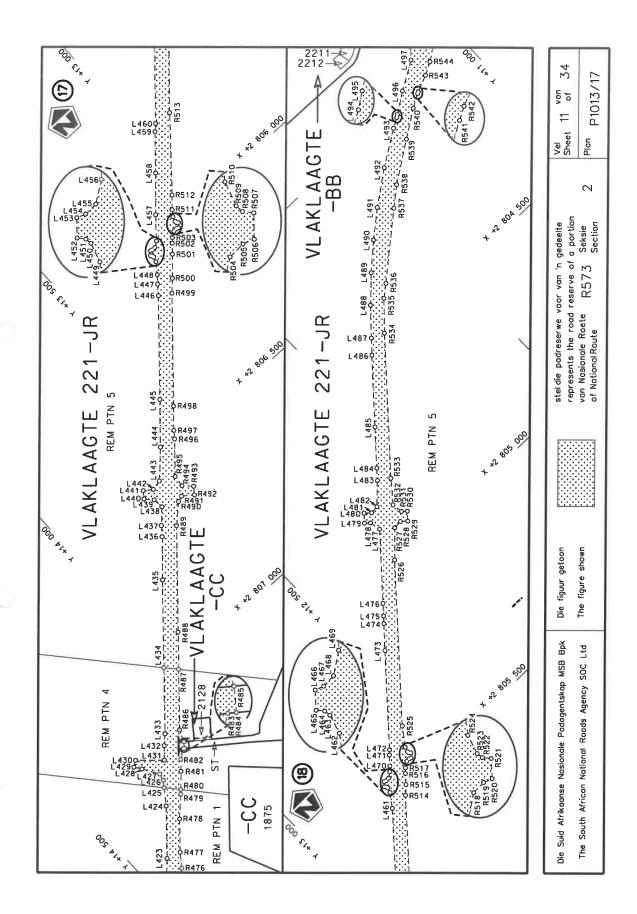

#### **DECLARATION AMENDMENT OF NATIONAL ROAD R573 SECTION 2**

AMENDMENT OF DECLARATION No 650 OF 2015.

By virtue of section 40(1)(b) of the South African National Roads Agency Limited and the National Roads Act 1998 (Act No. 7 of 1998), I hereby amend Declaration No. 650 of 2015 by substituting paragraph (I) of the Schedule, with the accompanying sheets 1 to 34 of Plan No. P1013/17.

(National Road R573 Section 2: Gauteng / Mpumalanga Provincial Border – Mpumalanga / Limpopo Provincial Border)

MINISTER OF TRANSPORT

This gazette is also available free online at www.gpwonline.co.za

DEPARTEMENT VAN VERVOER