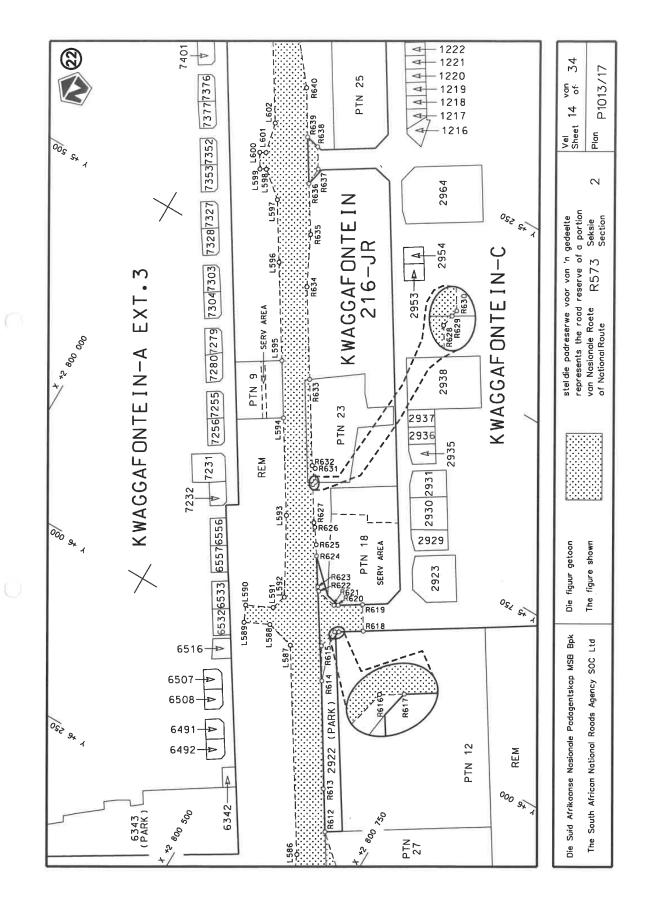

#### **DECLARATION AMENDMENT OF NATIONAL ROAD R573 SECTION 2**

AMENDMENT OF DECLARATION No 650 OF 2015.

By virtue of section 40(1)(b) of the South African National Roads Agency Limited and the National Roads Act 1998 (Act No. 7 of 1998), I hereby amend Declaration No. 650 of 2015 by substituting paragraph (I) of the Schedule, with the accompanying sheets 1 to 34 of Plan No. P1013/17.

(National Road R573 Section 2: Gauteng / Mpumalanga Provincial Border – Mpumalanga / Limpopo Provincial Border)

MINISTER OF TRANSPORT

This gazette is also available free online at www.gpwonline.co.za

DEPARTEMENT VAN VERVOER