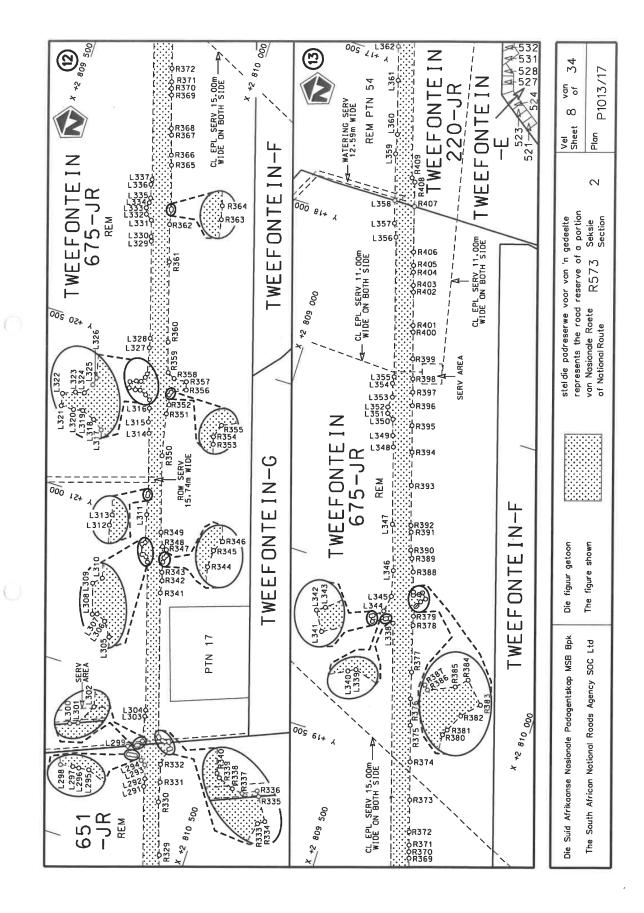

#### **DECLARATION AMENDMENT OF NATIONAL ROAD R573 SECTION 2**

AMENDMENT OF DECLARATION No 650 OF 2015.

By virtue of section 40(1)(b) of the South African National Roads Agency Limited and the National Roads Act 1998 (Act No. 7 of 1998), I hereby amend Declaration No. 650 of 2015 by substituting paragraph (I) of the Schedule, with the accompanying sheets 1 to 34 of Plan No. P1013/17.

(National Road R573 Section 2: Gauteng / Mpumalanga Provincial Border – Mpumalanga / Limpopo Provincial Border)

MINISTER OF TRANSPORT

This gazette is also available free online at www.gpwonline.co.za

DEPARTEMENT VAN VERVOER