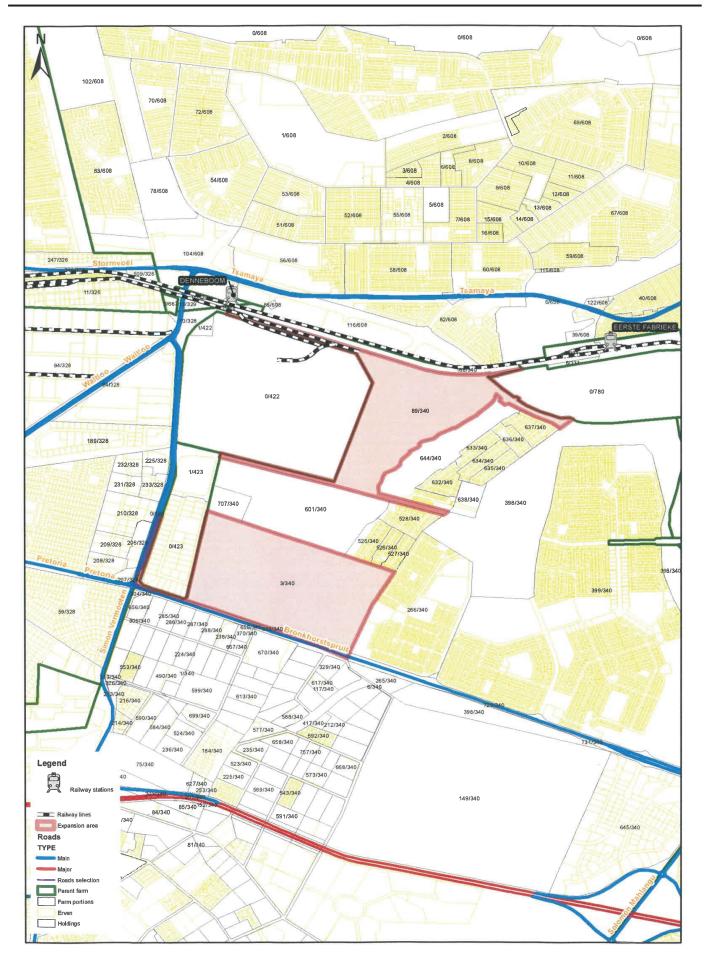

## EXTENSION OF THE OR TAMBO INTERNATIONAL AIRPORT SPECIAL ECONOMIC ZONE TO INCORPORATE TSHWANE AUTOMOTIVE HUB SPECIAL ECONOMIC ZONE

I, Ebrahim Patel, Minister of Trade and Industry, hereby propose to extend the OR Tambo International Airport Special Economic Zone in terms of the Special Economic Zones Act No. 16 of 2014, to incorporate the Tshwane Automotive Hub Special Economic Zone - which land area is located in Silverton, 19.4 km east of the City of Tshwane. The total land area of the expansion is 162.6 Ha, bordered on the north and east by the Moretele View, Naledi and Nellmapius residential areas and the Mamelodi hospital, to the south by the R506 and to the west by the Waltloo Industrial Estate.

The Tshwane Automotive Hub comprises of: Phase 1, portion 89 of the farm The Willows 340JR, is bordered on the north by an existing rallway line, on the south by erf 601/340, on the east by Nellmapius residential area, on the west by Samcor Park; Phase 2, portion 3 of the farm The Willows 340JR, is bordered on the north by erf 601/340, on the south by Bronkhorstspruit Road, on the east by Nellmapius residential area and on the west by Chrysler Park.

A table listing the Erf numbers and map indicating the boundaries of the SEZ are attached as Annexure A.

Members of the public may submit their comments on the proposed extension and how to ensure effective implementation within 30 days from the date of this publication to: