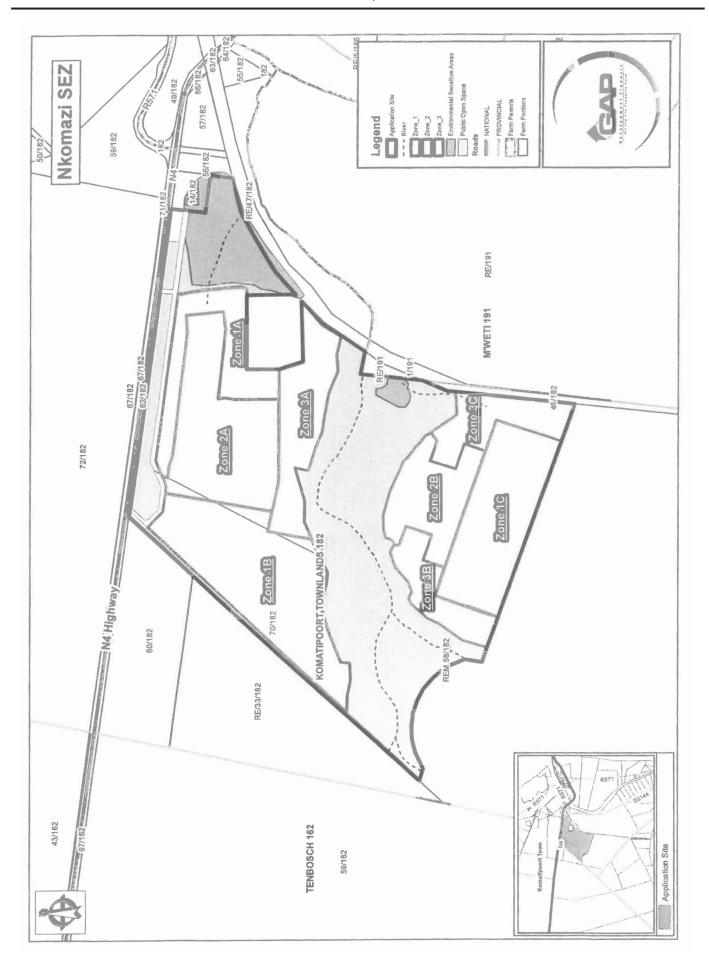

## 2. Designation of the Nkomazi Special Economic Zone

A total land area of 155 ha is hereby designated as the Nkomazi Special Economic Zone. The SEZ consists of industrial zones 1A, 1B and 1C, zones 2A and 2B and zones 3A, 3B and 3C. The SEZ land area is bordered by the N4 highway to the north, the Komatipoort-Swaziland railway line to the east, a predefined cadastral boundary to acquire a township to the south and the D1837 road to the west.

## 3. Location of the Nkomazi Special Economic Zone

Zone 1A, erf no. 1-24, 56-59 and 114-117 is bordered on the north by the N4 Highway, to the west by zone 2A, to the east by the Komatipoort-Swaziland railway line and to the south by zone 3A.

Zone 1B, erf no. 25-29, 74-97 and 125-155 is bordered on the north by the N4 highway, to the west by D1837, to the east by zone 2A and 3A and south by the public open space being an environmental sensitive area.

Zone 1C, erf no. 169-181 and 210-235 is bordered on the north by zone 2B, to the west by zone 3B, to the east by zone 3C and to the south by the Remaining Extent of the farm Komatipoort Townlands 182-JU.

Zone 2A, erf no. 30-55, 60-73 and 98-113 is bordered on the north and east by zone 1A, to the west by zone 1B and to the south by zone 3A.

Zone 2B, erf no. 156-158, 186-191, 193 and 195-208 is bordered on the north by the public open space being an environmental sensitive area, to the west by zone 3B, to the east by zone 3C and to the south by zone 1C.

Zone 3A, erf no. 118-124 is bordered on the north by zone 1A and 2A, to the west by zone 1B, to the east by the Komatipoort-Swaziland railway line and to the south by the public open space being an environmental sensitive area.

Zone 3B, erf no. 159-168, 192 and 194 is bordered on the north and west by the public open space being an environmental sensitive area, to the east by zone 2B and zone 1C and to the south by the Remaining Extent of the farm Komatipoort Townlands 182-JU.

Zone 3C, erf no. 182-185, 206 and 209 is bordered on the north by Komatipoort Townlands 182, to the west by zone 2B and zone 1C, to the east by the Komatipoort-Swaziland railway line and to the south by the Remaining Extent of the farm Komatipoort Townlands 182-JU.

A table listing the erf numbers and maps indicating the boundaries of the SEZ are attached as Annexure A.

Members of the public may submit their comments to this notice within 30 days from the date of its publication.