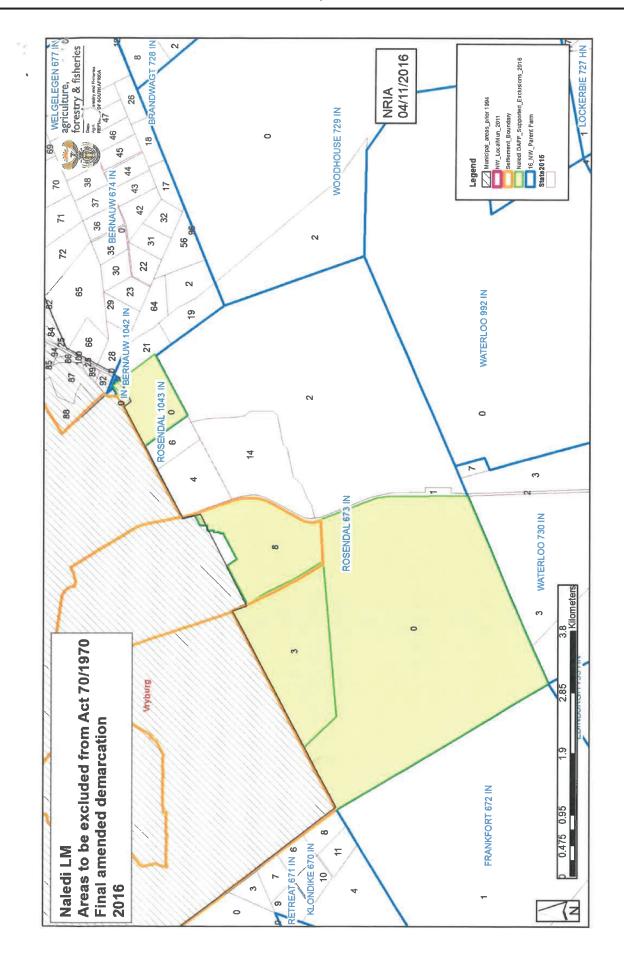

# Naledi Local Municipality, North West Province:

Remainder, Remainder of Potion 8 and Portion 3, all of the farm Rosendal 673-IN Remainders of Portion 5 of the farm Rosendal 1043-IN