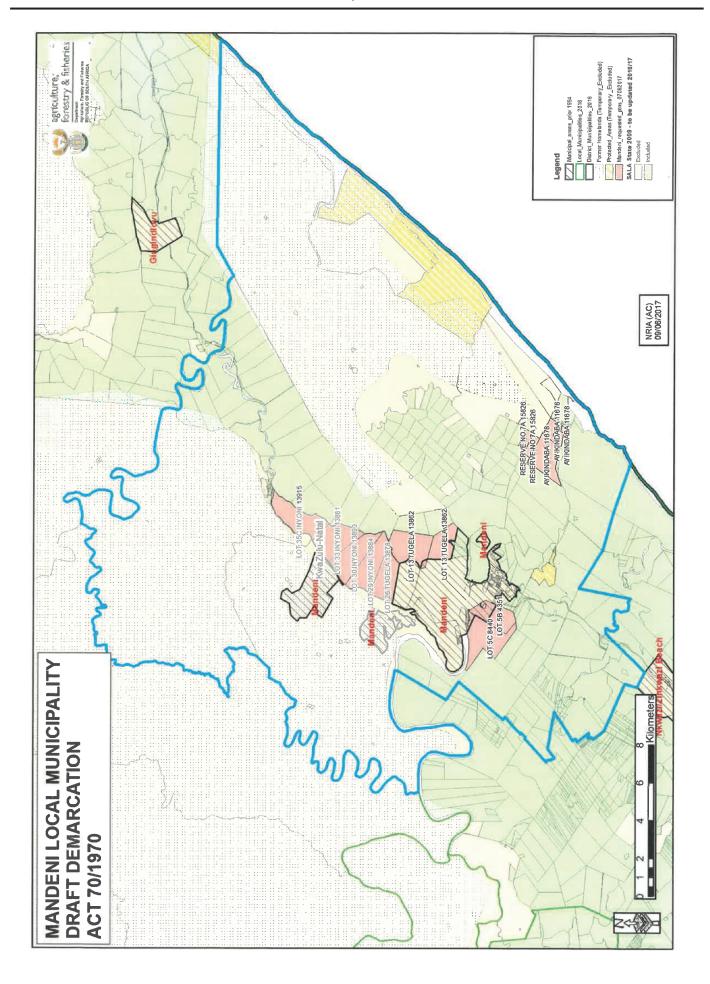

## Mandeni Local Municipality, KwaZulu Natal Province:

**Lot 35C Inyoni 13915** 

Lot 33 Inyoni 13881

Lot 30 Inyoni 13890

Lot 29 Inyoni 13884

Lot 26 Tugela 13878

Lot 13 Tugela 13862

Lot 5C 8440

Lot 5B 4351

Reserve No 7A 15826

Ayikindaba 11678

Enquiries: MashuduMa@daff.gov.za, (012) 319 7619 or alternatively Private Bag X120, PRETORIA, 0001