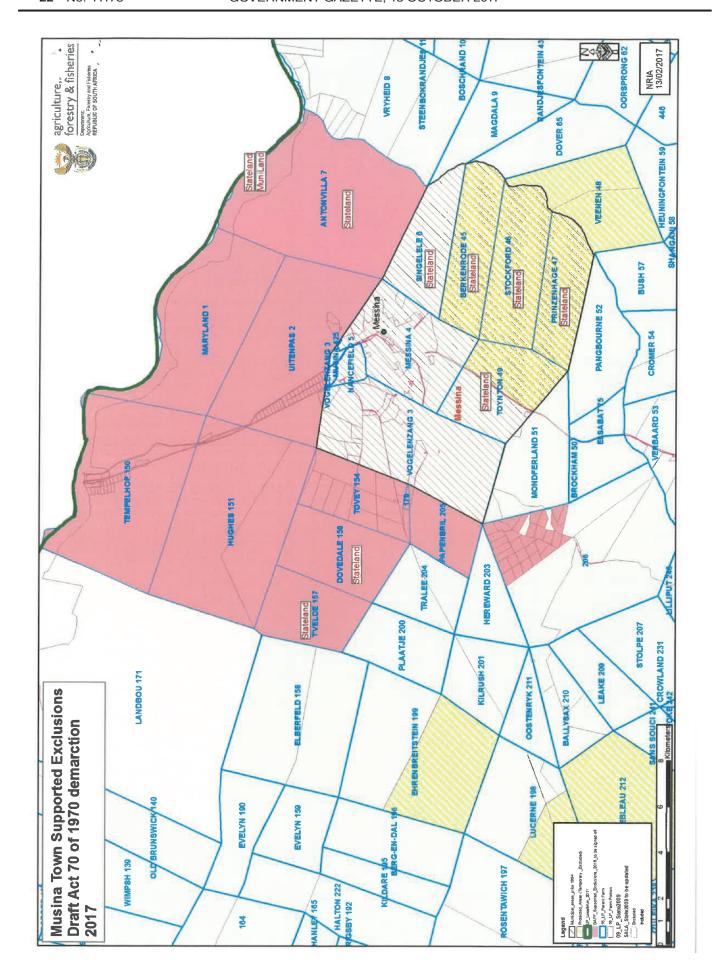

## Musina Local Municipality, Limpopo Province:

Remainder, Portions 1 - 41, 128 and 129; all of the farm Uitenpas 2-MT;

Remainder, Portions 1 - 5, 7, 9 - 13, 15 - 28, 30 - 38, 41 and 42; all of the farm Tempelhof 150-MS;

Remainder, Portions 1 - 13, 15 and 16; all of the farm Tovey 154-MS;

Portions 2, 4 and 6 - 11; all of the farm Hughes 151-MS;

Remainder and Portion 1; both of the farm Papenbril 205-MS

Remainder and Portion 1 of the farm Maryland 1-MT

Remainder of the farm Messina Airfield 179-MS

Remainder of the farm Dovedale 156-MS

Remainder and Portion 1 of the farm Antonvilla 7-MT

Remainder of the farm T'velde 157-MS

Portion 3, 8-14, 16-20, 21-39, 42, of the farm Cassel 206-MS

Remainder and Portion 1 of the farm Antonvilla 7-MT