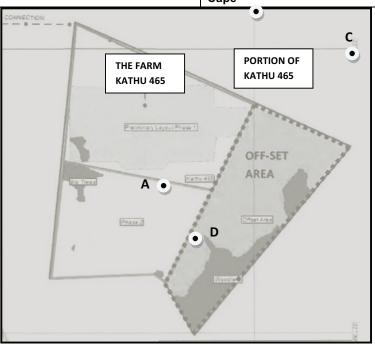

## **SCHEDULE A**

| NATURE RESERVE NAME         | REGISTERED PROPERTY NAME                                                      | SIZE   |
|-----------------------------|-------------------------------------------------------------------------------|--------|
| Kathu Forest Nature Reserve | Portion of the Farm Kathu 465 in the Gamagara Municipal Area, Northern Cape B | 644 ha |

| Coordinates of Forest Nature Reserve |                                   |  |
|--------------------------------------|-----------------------------------|--|
| Α                                    | 27° 38′ 27.96′′S; 23° 1′ 56.70′′E |  |
| В                                    | 27° 36′ 34.36′′S; 23° 3′ 00.84′′E |  |
| С                                    | 27° 37′ 02.08′′S; 23° 4′ 08.91′′E |  |
| D                                    | 27° 39′ 01.63′′S; 23 °2′ 17.22′′E |  |