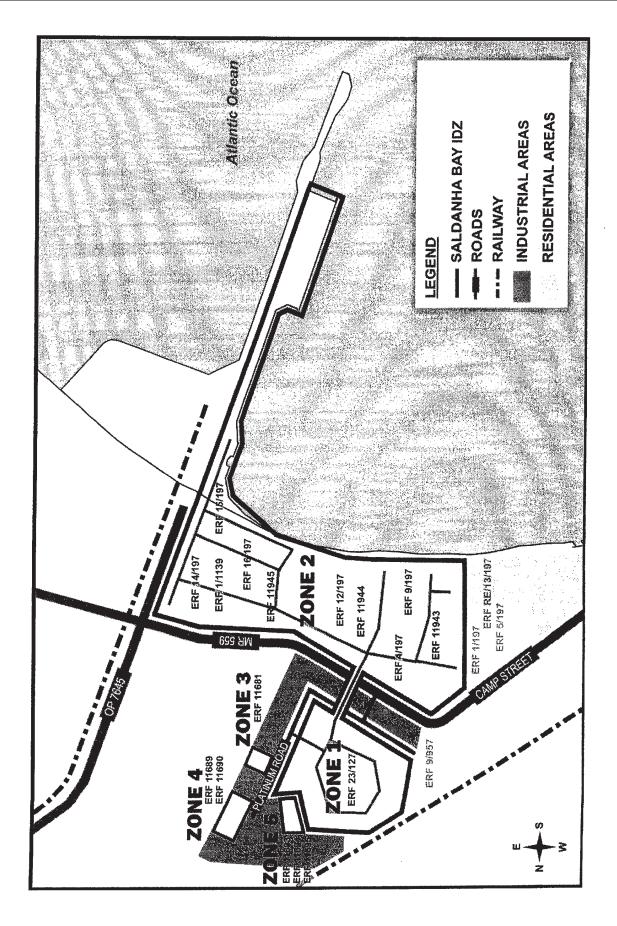

A total land area of 356.11 ha is hereby designated as the Saldanha Bay Industrial Development Zone. The SEZ consists of Zones 1, 2, 3, 4 and 5. The land area of the entire SEZ is bounded by Road OP 7645 to the East, the residential area of Saldanha Bay to the West, the Saldanha Bay Yzervarkensrug industrial area to the North and the Bay of Saldanha Bay to the South.

Zone 1, erf number 23/127, is bounded by Platinum Road to the East and South, by the existing Saldanha Bay Yzervarkensrug Industrial Area to the North, and the Transnet Freight Railway to the West.

Zone 2, erf numbers 4/197, 9/197, 12/197, 14/197, 15/197, 16/197, 1/1139, 11943, 11944, 11945, is bounded by the residential area of Blue Water Bay to the West, the Atlantic Ocean to the South, Road OP 7645 to the East and Road MR559 to the North.

Zone 3, erf number 11681, is bounded by Platinum Road to the West, erf number RE/1139 (owned by Afrisam) to the East, and the Saldanha Bay Yzervarkensrug Industrial Area to the South and North.

Zone 4, erf numbers 11689 and 11690, is bounded by Platinum Road to the West, erf number RE/1139 (owned by Afrisam) to the East, and the Saldanha Bay Yzervarkensrug Industrial Area to the South and North.

Zone 5, erf numbers 11693, 11694 and 11695, is bounded by the Saldanha Bay Yzervarkensrug Industrial Area to the North, East, West and South.

A table listing the erf numbers is attached hereto as Annexure A and a map showing the boundaries of the Special Economic Zone is attached hereto as Annexure B.