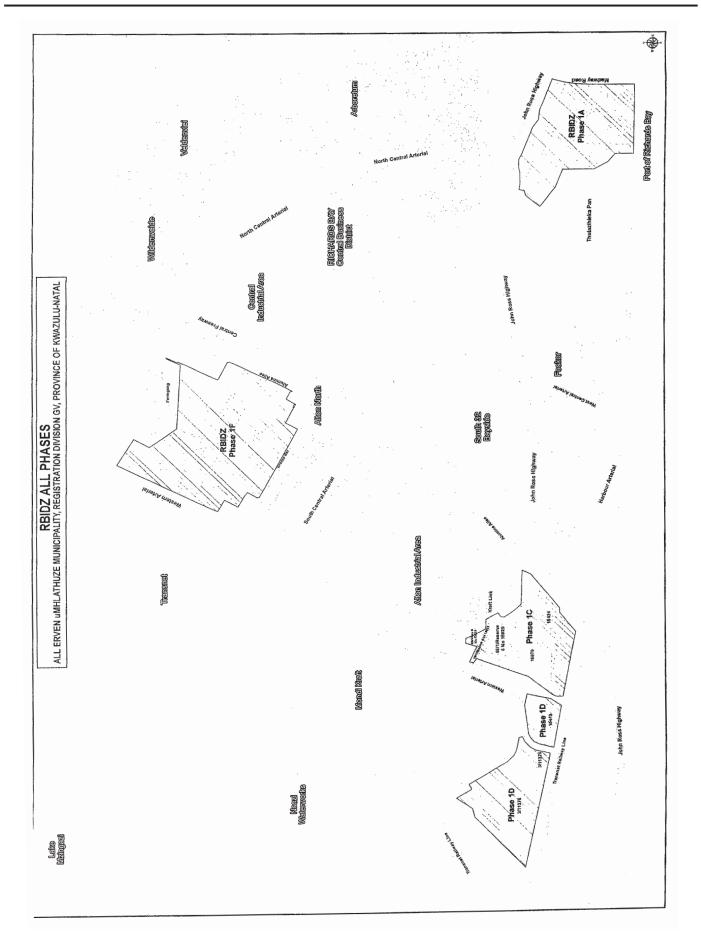

## 2. THE LOCATION OF THE RICHARDS BAY SPECIAL ECONOMIC ZONE

(a) A total land area of 467.03 ha is hereby designated as the Richards Bay Special Economic Zone (which shall continue to be known as the Richards Bay Industrial Development Zone). The SEZ land area consists of Phase 1A, 1C, 1D and 1F. It is situated within an area to the west of the Indian Ocean, on the outskirts of the town of Richards Bay and adjacent to the port of Richards Bay.

## NO. 502

- (b) Phase 1A consists of erfs 16178 to 16180 (to be consolidated and subdivided as portion 1 of erf 18496 and the remainder of erf 18496), 16181 to 16186, 17411 to 17425, 16856 and 17523 Richards Bay and is bounded by the Port of Richards Bay to the South, Medway Road to the East, the John Ross Parkway to the North and the Thulazihleka Pan to the West;
- (c) Phase 1C consists of portions 65, 66 and 70 (of 1) of Reserve 6 No. 15825 and erfs 15424 and 16876 Richards Bay and is bounded by a Transnet Railway Line to the South, the John Ross Highway to the East, Kraft Link to the North, and the Western Arterial to the West;
- (d) Phase 1D consists of portions 2 and 3 of erf 11376 and erf 15410 Richards Bay and is bounded by a Transnet Railway Line to the South, the Western Arterial to the East, Mondi Kraft to the North, and a Transnet Railway Line to the West; and
- (e) Phase 1F consists of erfs 15825, 16671 to 16675, 16786 to 16789, 16817 to 16820, 17442 to 17443 and 17455 to 17458 Richards Bay and is bounded by Bronze Bar to the South, Alumina Allee to the East, Ferrogang to the North, and the Western Arterial to the West.

That the following land areas are hereby undesignated and excluded from the Richards Bay Special Economic Zone:

- (f) The whole of Phase 1B (170 ha) which is bounded by the Harbour Arterial and South 32 Bayside to the South, the West Central Arterial to the East and the John Ross Highway to the North and West and comprises Portions 55 to 59, 77 to 78, 86 to 92, 94 to 98, 103, 129, 148 to 151 and 159 of Erf 5333, Richards Bay;
- (g) Portions 1 and 4 of Erf 11376, Richards Bay in Phase 1D.

A table listing the erf numbers is attached hereto as Annexure A and a map showing the boundaries of the Special Economic Zone is attached hereto as Annexure B. Members of the public must submit their comments or objections to this notice within 30 days from the date of publication of this notice.