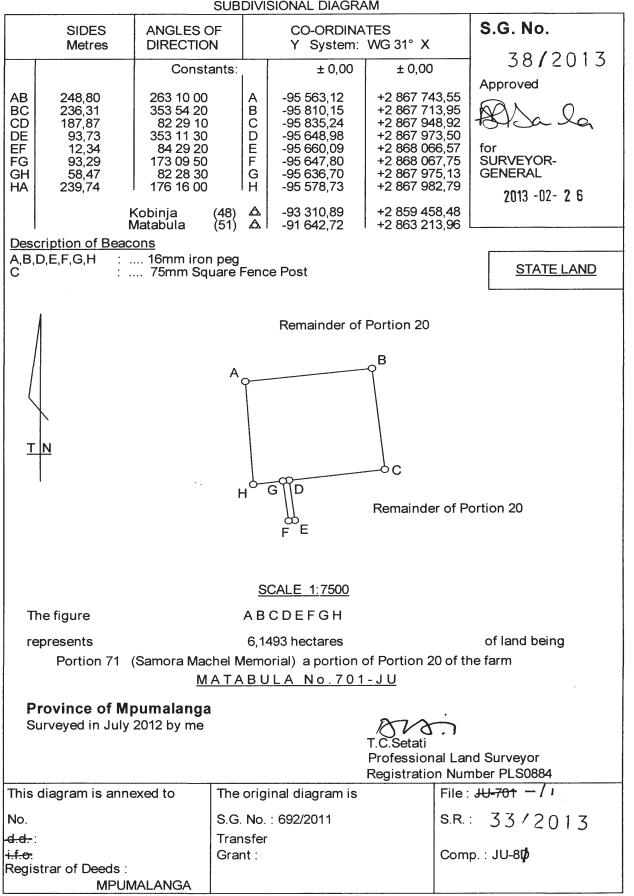

#### Schedule

The demarcation of Samora Machel Memorial and Crash Site is as follows:

| Site     | Erf No / | Province | Town    | Municipality | Survey  | Figure   | Deed     |
|----------|----------|----------|---------|--------------|---------|----------|----------|
| Name     | Farm     |          |         |              | Diagram |          |          |
| Samora   | Portion  | Mpumalan | Mbuzini | Nkomazi      | 38/2013 | ABCDEFGH | STATELAN |
| Machel   | 71 of    | ga       |         |              |         |          | D        |
| Memorial | Portion  |          |         |              |         |          |          |
| and      | 20 of    |          |         |              |         |          |          |
| Crash    | Farm     |          |         |              |         |          |          |
| Site     | Matabula |          |         |              |         |          |          |
|          | 701 JU   |          |         |              |         |          |          |

#### SUBDIVISIONAL DIAGRAM