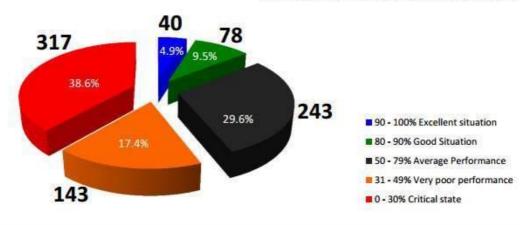

The Department of Water Affairs (DWA) indicated that only 98 local municipalities have been rewarded Blue Drop status in 2012. 14 municipalities were flagged as they provided unsafe tap water.

The DWA Green Drop report indicated out of 821 Waste Water Treatment Works, 40 were in excellent condition, 78 in good condition and the rest were average to poor, of which 317 plants were in critical condition. This contributes to high sewage pollution levels and eutrophication in our natural water systems. Water quality is deteriorating, leaving 82% of our rivers threatened and 44% are critically endangered. This clearly indicates a managerial problem.

## National Green Drop Results for 2010/11

Green Drop Results, Department of Water Affairs, 2011.

It has been estimated that the cost of dealing with all diarrhoea-related illnesses in South Africa (much of which is a direct result of poor water and sanitation services) is around R6 billion per year in direct medical costs and R39 billion per year in lost economic production, more than the total amount that would be needed to provide free water infrastructure to everyone in the country.