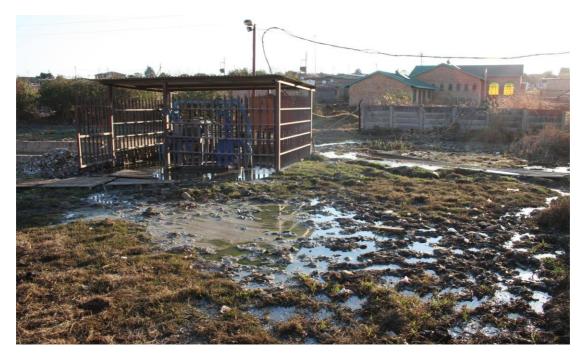

## Green Drop Report

The Green Drop Report was very successful, although it held some implications to ensure credibility. Water samples were taken upstream from the point of discharge at the WWTW and downstream from the WWTW. The results indicated that in some municipalities, water was more polluted upstream due to failing infrastructure and untreated sewage (contained >1 000 000 E. coli/100 ml water) pouring out of manholes and pump stations into our natural resources.

Pumpstation in Lydenburg, Thab Chweu Local Municipality, Mpumalanga, November 2013.

Manhole in Lydenburg, Thab Chweu Local Municipality, Mpumalanga, November 2013.

The Green Drop Report tested 100 towns throughout the country; 76 tests were successfully conducted. As of 16 March 2014 we are still awaiting results for 19 towns. Results for 4 towns were discarded because the labs did not receive the samples within in the specified time-frame needed for accurate biological sample measurement.

However, 33 of the current 76 areas are not complying with the national standards and are polluting our natural water resources which poses a threat to the health of local communities and communities downstream, food security and ecosystem health.