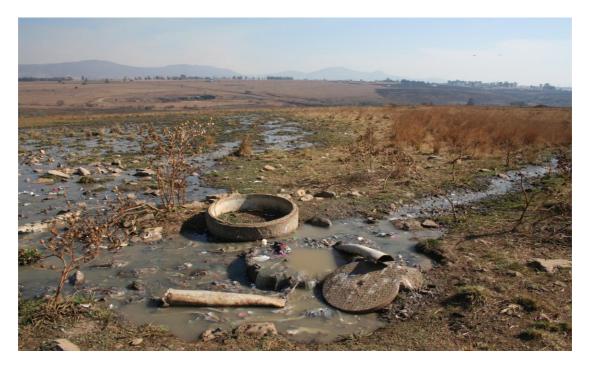

## Green Drop Report

The Green Drop Report was very successful, although it held some implications to ensure credibility. Water samples were taken upstream from the point of discharge at the WWTW and downstream from the WWTW. The results indicated that in some municipalities, water was more polluted upstream due to failing infrastructure and untreated sewage (contained >1 000 000 E. coli/100 ml water) pouring out of manholes and pump stations into our natural resources.

However, 33 of the current 76 areas are not complying with the national standards and are polluting our natural water resources which poses a threat to the health of local communities and communities downstream, food security and ecosystem health.