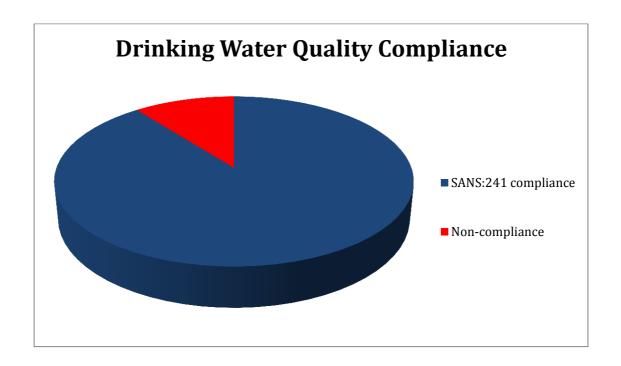

# **Blue Drop Report**

In the Blue Drop Report, 107 branches and 7 additional towns participated successfully in the project. 11 municipalities did not comply with drinking water quality standards according to the SANS241 results chart.

Letters have been sent to those municipalities who are not compliant. AfriForum will monitor the compliance and take the necessary steps in case these municipalities fail to rectify the water quality issues.