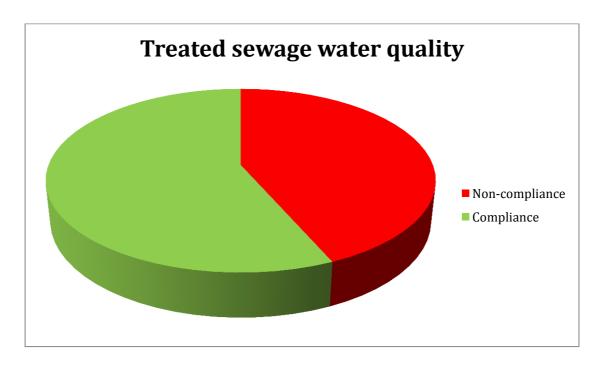

## Green Drop Report

The Green Drop Report was very successful, although it held some implications to ensure credibility. Water samples were taken upstream from the point of discharge at the WWTW and downstream from the WWTW. The results indicated that in some municipalities, water was more polluted upstream due to failing infrastructure and untreated sewage (contained >1 000 000 E. coli/100 ml water) pouring out of manholes and pump stations into our natural resources.

However, 33 of the current 76 areas are not complying with the national standards and are polluting our natural water resources which poses a threat to the health of local communities and communities downstream, food security and ecosystem health.