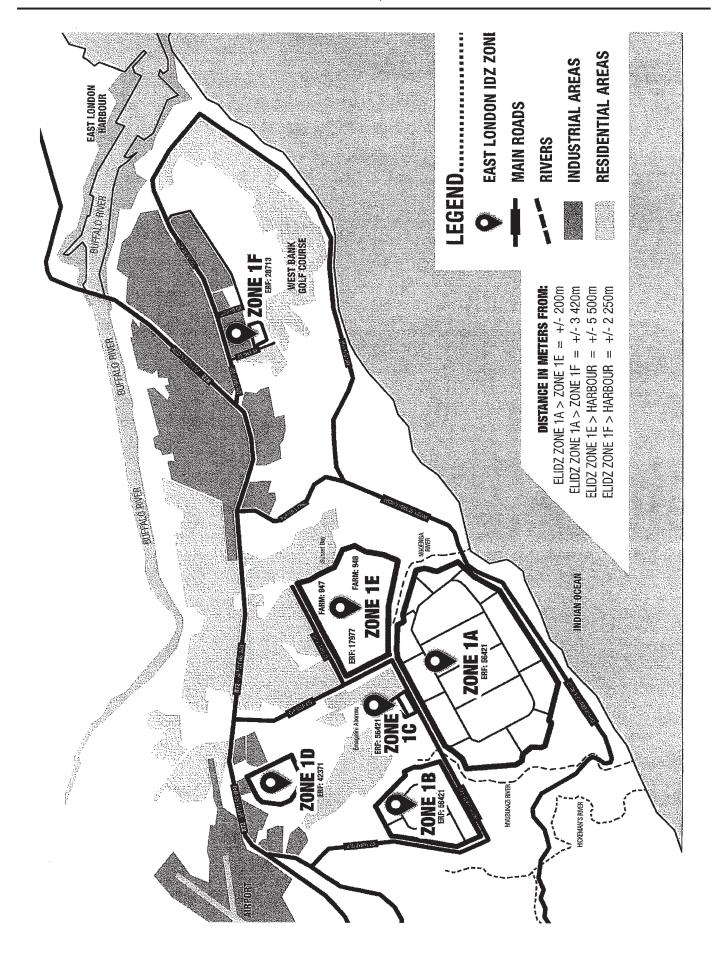

A total land area of 462.1164 ha is hereby designated as the East London Special Economic Zone. This area consists of Zones 1 A, B, C, D, E and F. The land area of the SEZ is situated 4km West of the Buffalo River and East London Harbour and approximately 2km South of the East London Airport. It is bordered on the South by the Indian Ocean.

Zone 1 A, part of erf number 56421, is bounded by the Mvubukazi River to the West, the Indian Ocean to the South, the Ngqenga River to the East and the Harbour Arterial Road to the North.

Zone 1 B, part of erf number 56421, is bordered by the Harbour Arterial Road to the South, Breezyvale Road to the West and the recently formalised Emagalini Abomvu townships to the North and East.

Zone 1 C, part of erf number 56421, is bound to the South by the Harbour Arterial Road, Zone 1 B to the West and the recently proclaimed Emagalini Abomvu township to the North and East.

Zone 1 D, erf number 42371, is bounded by Chester Road to the East, the R72 Provincial Road (Settlersway) linking East London with Port Elizabeth to the North and other business establishments to both the West and South.

Zone 1E, erf number 17977, Farm 947 and Farm 948 is bordered by Chester Road to the West, Clovelly Road to the North and the SunSet Bay Township to the East.

Zone 1F, erf number 28713, is bordered by the Westbank Golf Course to the South, the De Wet Street to the West, Military Road to the North and Jonker street to the East.

A table listing the erf numbers and a map showing the boundaries of the Special Economic Zone is attached hereto as Annexure A.

Dr Rob Davies, MP

Minister of Trade and Industry

251 / 12017